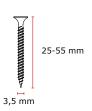

## **DS55 Duraspin attachments**

| rechnical specifications |                    |
|--------------------------|--------------------|
| Dimension (LxWxH)        | 263x372,4x140,5 mm |
| Net weight               | 0,58 kg            |
| Magazine capacity        | 50 pieces          |

## **Fastener specification**









## **Applications**

Depending of the tool speed (RPM) in combination with your screw type this attachment can be used for different applications like; Drywall (to wood or steel studs), Cement board, Underlayment, Sheating to steel, Metal framing, Structural steel decking, Rigid foam insulation.

## **Features & Benefits**

 Adjustable depth-of-drive with depth lock, Detachable feed system for esier reversing, Tool free adjustable nose-piece, Corner-fit feed system, Feed on return.

Description Art. Nr. EAN code