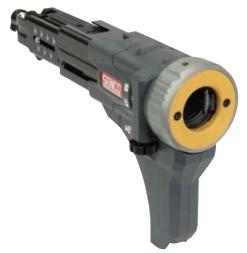

## **DS55 Duraspin attachments**

| rechnical specifications |                    |
|--------------------------|--------------------|
| Dimension (LxWxH)        | 263x372,4x140,5 mm |
| Net weight               | 0,58 kg            |
| Magazine capacity        | 50 pieces          |

## **Applications**

Depending of the tool speed (RPM) in combination with your screw type this attachment can be used for different applications like; Drywall (to wood or steel studs), Cement board, Underlayment, Sheating to steel, Metal framing, Structural steel decking, Rigid foam insulation.

## **Features & Benefits**

 Adjustable depth-of-drive with depth lock, Detachable feed system for esier reversing, Tool free adjustable nose-piece, Corner-fit feed system, Feed on return.

Description Art. Nr. EAN code